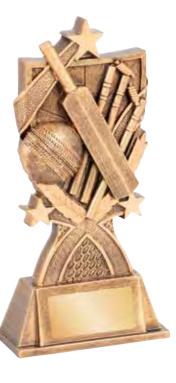

ACHIEVEMENT JWN 35 -70mm

CRICKET JWN 64 -70mm

SURF LIFE SAVING JWN 90 -70mm

TENNIS JWN 58 -70mm

RLC862C - 155mm

DESIGNED