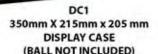

#### TAZA SERIES 6 SIZES Male

16760A - 150mm 16760B - 180mm 16760C - 210mm 16760D - 250mm 16760E - 300mm 16760F - 350mm

DC2 270mm X 270mm x 270mm DISPLAY CASE (BALL NOT INCLUDED)

SIZES

AUSTRALIAN DESIGNED