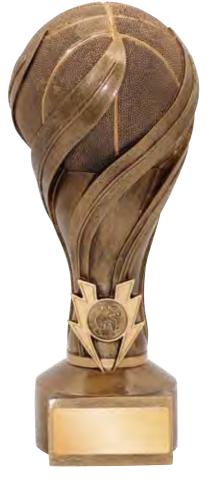

### CYBER SERIES 4 SIZES

RGL260A - 100mm RGL260B - 120mm RGL260C - 140mm RGL260D - 155mm

**ASTRA SERIES** 2 SIZES RFS460A - 135mm

BASKETBAL

RGL360A - 160mm RGL360B - 200mm RGL360C - 255mm RGL360D - 305mm

SOLAR SERIES 3 SIZES RLC860A - 100mm RLC860B - 130mm RLC860C - 155mm