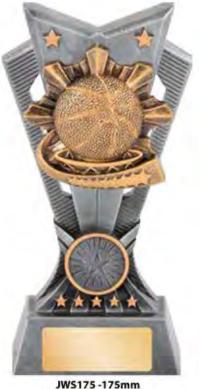

GOLF JWA54 -75mm

E SPORTS JWA02 -75mm

JWS175 -175mm (SHOWN WITH JWN62) BASEBALL

JWS200 -200mm (SHOWN WITH JWN60) BASKETBALL

JWS150 -150mm (SHOWN WITH JWN68) SWIMMING