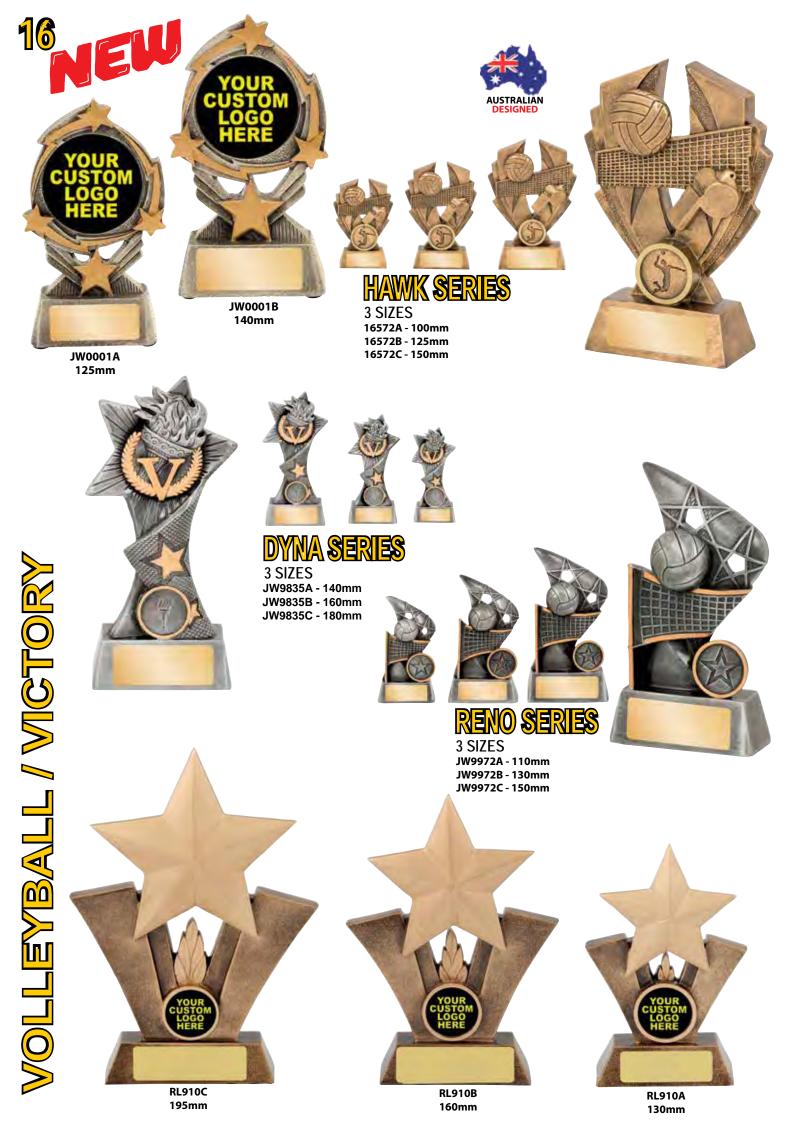

- 180mm 16761C - 210mm 16761D - 250mm 16761E - 300mm 16761F - 350mm



ALL STAR SERIES 3 SIZES GK064A -112mm

GK064A -112mm GK064B - 135mm GK064C - 160mm



TGS20278 - 140mm (BALL NOT INCLUDED)



DC3 110mm x 110mm x 110mm DISPLAY CASE (BALL NOT INCLUDED)

JEWEL SERIES

AUSTRALIAN DESIGNED

3 SIZES RLC464A - 120mm RLC464B - 140mm RLC464C - 160mm ABS002 (BALL NOT INCLUDED) 100mm x 45mm x 60mm





2 SIZES GK264A - 125mm GK264B - 145mm









2 SIZES JW1864A - 155mm JW1864B - 180mm



2 SIZES RF5464A - 135mm RF5464B - 160mm







3 SIZES 16564A - 100mm 16564B - 125mm 16564C - 150mm



3 SIZES JW9864A - 140mm JW9864B - 160mm JW9864C - 180mm





AUSTRALIAN DESIGNED

#### SOLAR SERIES 3 SIZES

3 SIZES RLC864A - 100mm RLC864B - 130mm RLC864C - 155mm













JW7674B 175mm

150mm











(BALL NOT INCLUDED)



**. CASES / HOLDERS** 

ABS002 (BALL NOT INCLUDED) 100mm x 45mm x 60mm

DC2 270mm X 270mm x 270mm **DISPLAY CASE** (BALL NOT INCLUDED)

ABS001 (BALL NOT INCLUDED) 165mm x 175mm x 70mm



(BALL NOT INCLUDED) AATCH BALL

DISPLAY CASE



(BALL NOT INCLUDED)



TGS20277

140mm

(BALL NOT INCLUDED)







Scan to view all our Catalogue's on your device.