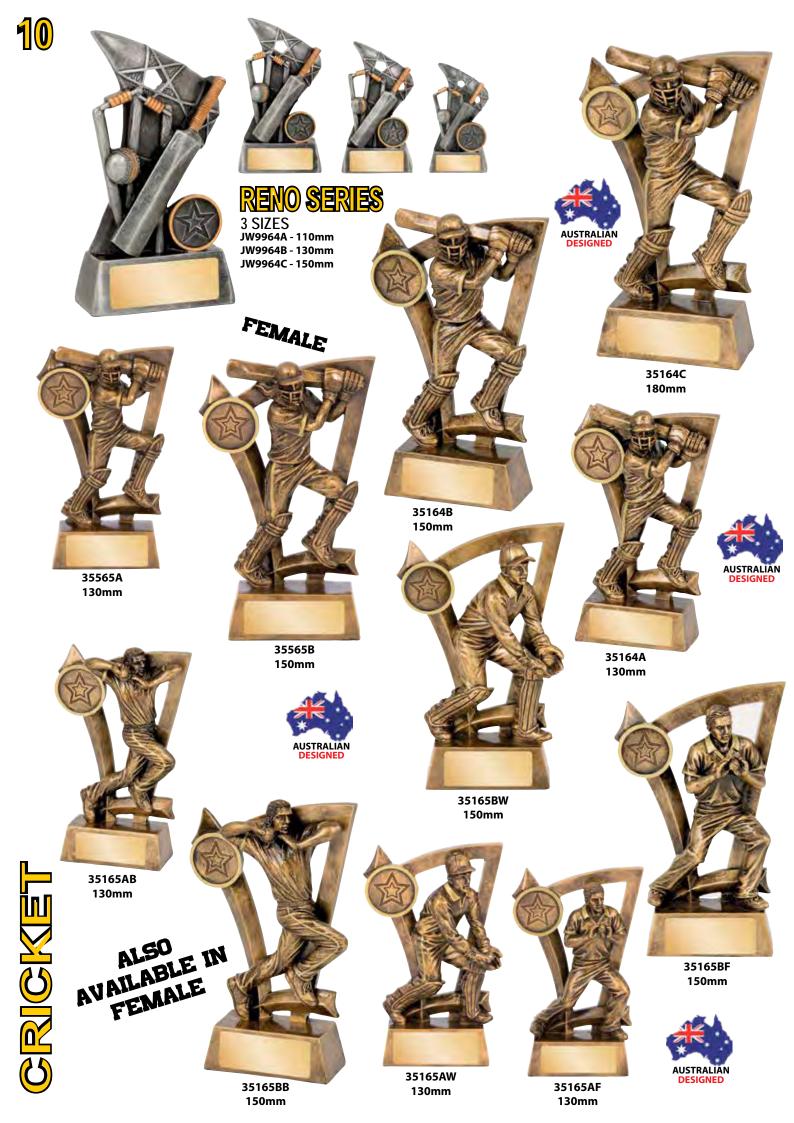

ACHIEVEMENT JWN 35 -70mm

CRICKET JWN 64 -70mm

SURF LIFE SAVING JWN 90 -70mm

TENNIS JWN 58 -70mm

RLC862C - 155mm

DESIGNED