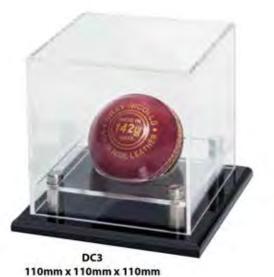

GK064A -112mm GK064B - 135mm GK064C - 160mm

TGS20278 - 140mm (BALL NOT INCLUDED)

DC3 110mm x 110mm x 110mm DISPLAY CASE (BALL NOT INCLUDED)

JEWEL SERIES

AUSTRALIAN DESIGNED

3 SIZES RLC464A - 120mm RLC464B - 140mm RLC464C - 160mm ABS002 (BALL NOT INCLUDED) 100mm x 45mm x 60mm