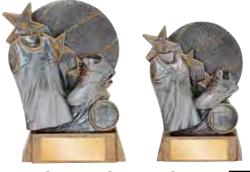

#### ALL STAR SERIES 3 SIZES

GK060A - 112mm GK060B - 135mm GK060C - 160mm

5

GK160B - 127mm

## 3 SIZES Female

3 SIZES Female 35161A - 130mm 35161B - 150mm 35161C - 180mm

ΓIJ

7

RES

6 SIZES Female 16761A - 150mm 16761B - 180mm 16761C - 210mm 16761D - 250mm 16761E - 300mm 16761F - 350mm

ALL STAR SERIES 3 SIZES GK064A -112mm

GK064A -112mm GK064B - 135mm GK064C - 160mm

TGS20278 - 140mm (BALL NOT INCLUDED)

DC3 110mm x 110mm x 110mm DISPLAY CASE (BALL NOT INCLUDED)

JEWEL SERIES

AUSTRALIAN DESIGNED

3 SIZES RLC464A - 120mm RLC464B - 140mm RLC464C - 160mm ABS002 (BALL NOT INCLUDED) 100mm x 45mm x 60mm