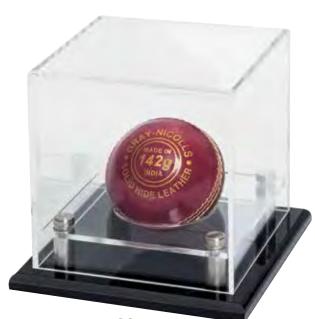

#### TAZA SERIES 6 SIZES Male

16760A - 150mm 16760B - 180mm 16760C - 210mm 16760D - 250mm 16760E - 300mm 16760F - 350mm

DC2 270mm X 270mm x 270mm DISPLAY CASE (BALL NOT INCLUDED)

SIZES

AUSTRALIAN DESIGNED

GK064A -112mm GK064B - 135mm GK064C - 160mm

TGS20278 - 140mm (BALL NOT INCLUDED)

DC3 110mm x 110mm x 110mm DISPLAY CASE (BALL NOT INCLUDED)

JEWEL SERIES

AUSTRALIAN DESIGNED

3 SIZES RLC464A - 120mm RLC464B - 140mm RLC464C - 160mm ABS002 (BALL NOT INCLUDED) 100mm x 45mm x 60mm