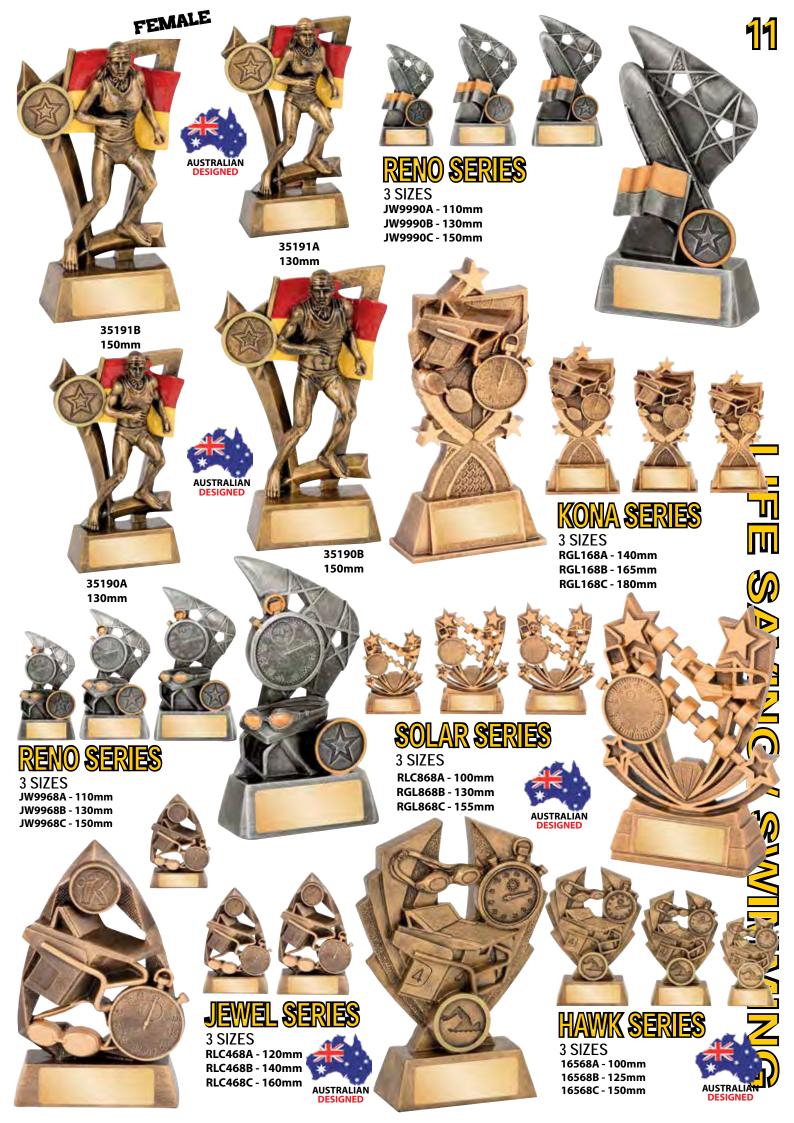

ACHIEVEMENT JWN 35 -70mm

CRICKET JWN 64 -70mm

SURF LIFE SAVING JWN 90 -70mm

TENNIS JWN 58 -70mm

RLC862C - 155mm

DESIGNED