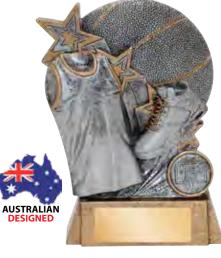

#### ALL STAR SERIES 3 SIZES

GK060A - 112mm GK060B - 135mm GK060C - 160mm

5

GK160B - 127mm