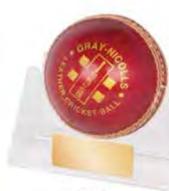

ACHIEVEMENT JWN 35 -70mm

CRICKET JWN 64 -70mm

SURF LIFE SAVING JWN 90 -70mm

TENNIS JWN 58 -70mm

RLC862C - 155mm

DESIGNED

GK064A -112mm GK064B - 135mm GK064C - 160mm

TGS20278 - 140mm (BALL NOT INCLUDED)

DC3 110mm x 110mm x 110mm DISPLAY CASE (BALL NOT INCLUDED)

JEWEL SERIES

AUSTRALIAN DESIGNED

3 SIZES RLC464A - 120mm RLC464B - 140mm RLC464C - 160mm ABS002 (BALL NOT INCLUDED) 100mm x 45mm x 60mm