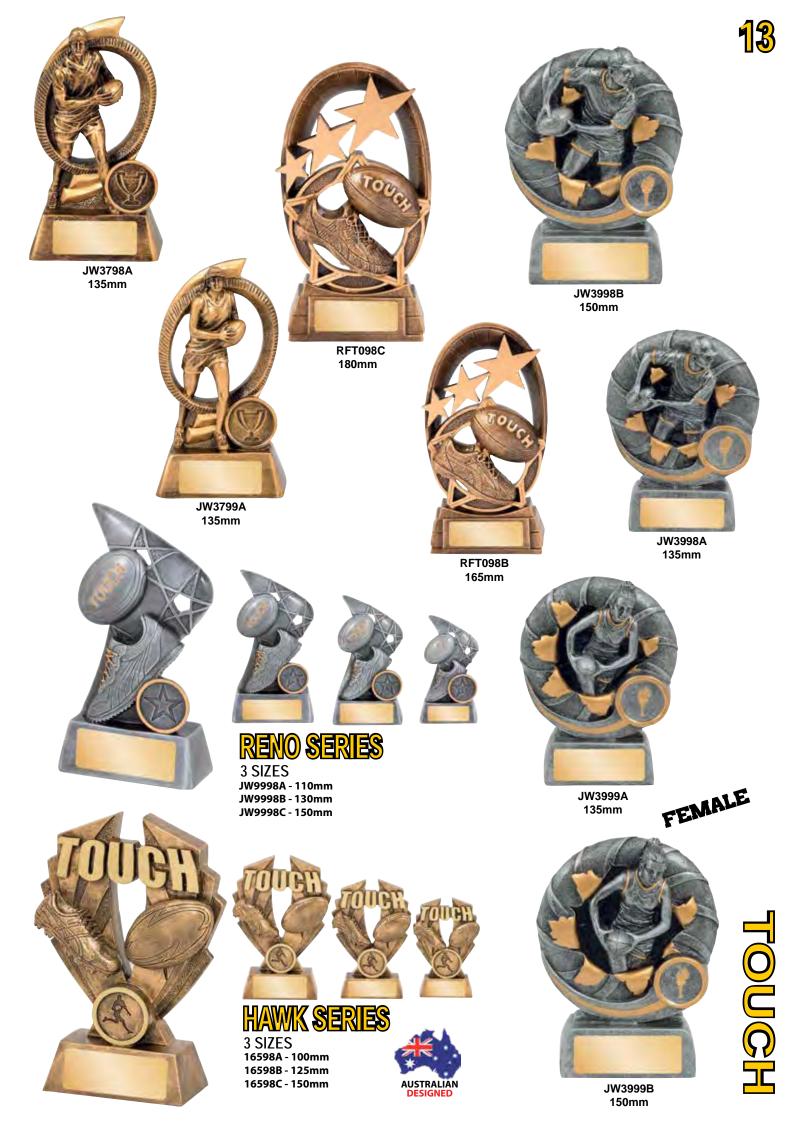

16761B - 180mm 16761C - 210mm 16761D - 250mm 16761E - 300mm 16761F - 350mm



ALL STAR SERIES 3 SIZES GK064A -112mm

GK064A -112mm GK064B - 135mm GK064C - 160mm



TGS20278 - 140mm (BALL NOT INCLUDED)



DC3 110mm x 110mm x 110mm DISPLAY CASE (BALL NOT INCLUDED)

JEWEL SERIES

AUSTRALIAN DESIGNED

3 SIZES RLC464A - 120mm RLC464B - 140mm RLC464C - 160mm ABS002 (BALL NOT INCLUDED) 100mm x 45mm x 60mm





2 SIZES GK264A - 125mm GK264B - 145mm









2 SIZES JW1864A - 155mm JW1864B - 180mm



2 SIZES RF5464A - 135mm RF5464B - 160mm







3 SIZES 16564A - 100mm 16564B - 125mm 16564C - 150mm



3 SIZES JW9864A - 140mm JW9864B - 160mm JW9864C - 180mm





AUSTRALIAN DESIGNED

#### SOLAR SERIES 3 SIZES

3 SIZES RLC864A - 100mm RLC864B - 130mm RLC864C - 155mm













JW7674B 175mm

150mm











(BALL NOT INCLUDED)



**. CASES / HOLDERS** 

ABS002 (BALL NOT INCLUDED) 100mm x 45mm x 60mm

DC2 270mm X 270mm x 270mm **DISPLAY CASE** (BALL NOT INCLUDED)

ABS001 (BALL NOT INCLUDED) 165mm x 175mm x 70mm



(BALL NOT INCLUDED) AATCH BALL

DISPLAY CASE



(BALL NOT INCLUDED)



TGS20277

140mm

(BALL NOT INCLUDED)







Scan to view all our Catalogue's on your device.