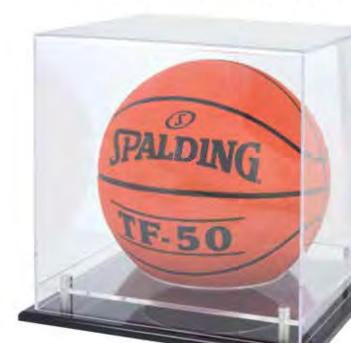

#### SOLAR SERIES 3 SIZES

3 SIZES RLC864A - 100mm RLC864B - 130mm RLC864C - 155mm

JW7674B 175mm

150mm

(BALL NOT INCLUDED)

**. CASES / HOLDERS** 

ABS002 (BALL NOT INCLUDED) 100mm x 45mm x 60mm

DC2 270mm X 270mm x 270mm **DISPLAY CASE** (BALL NOT INCLUDED)