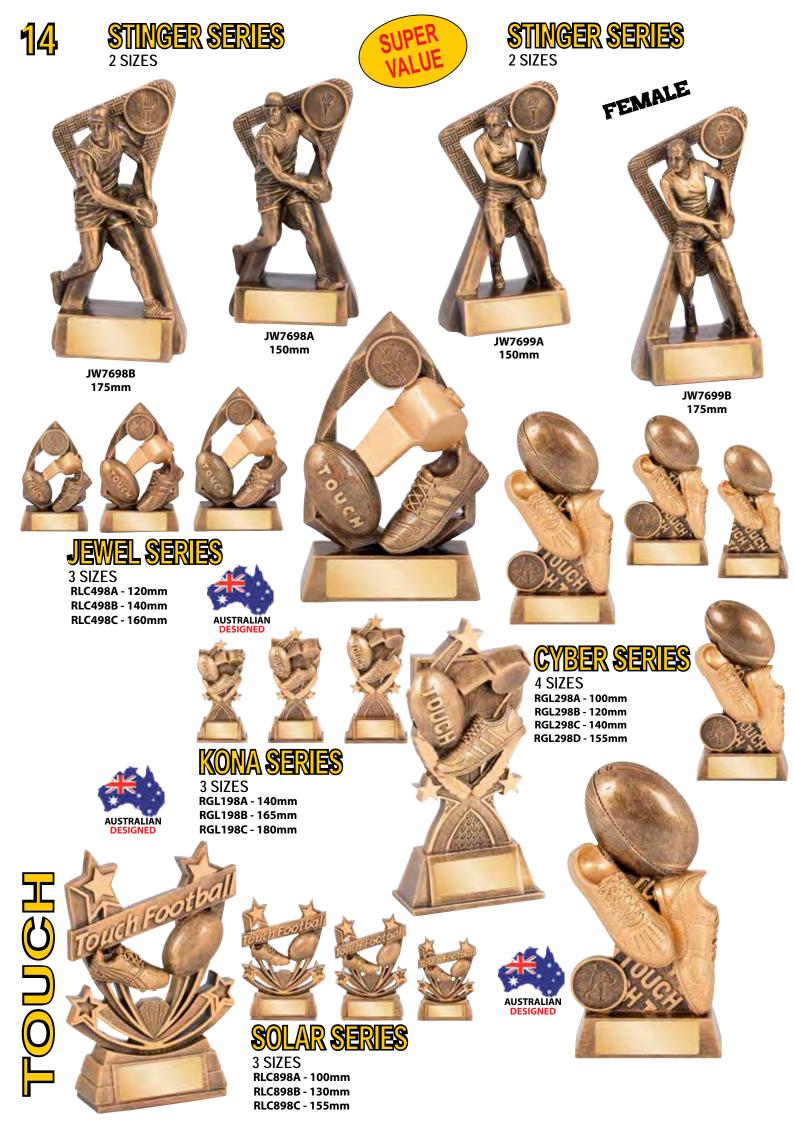

761B - 180mm 16761C - 210mm 16761D - 250mm 16761E - 300mm 16761F - 350mm



ALL STAR SERIES 3 SIZES GK064A -112mm

GK064A -112mm GK064B - 135mm GK064C - 160mm



TGS20278 - 140mm (BALL NOT INCLUDED)



DC3 110mm x 110mm x 110mm DISPLAY CASE (BALL NOT INCLUDED)

JEWEL SERIES

AUSTRALIAN DESIGNED

3 SIZES RLC464A - 120mm RLC464B - 140mm RLC464C - 160mm ABS002 (BALL NOT INCLUDED) 100mm x 45mm x 60mm





2 SIZES GK264A - 125mm GK264B - 145mm









2 SIZES JW1864A - 155mm JW1864B - 180mm



2 SIZES RF5464A - 135mm RF5464B - 160mm







3 SIZES 16564A - 100mm 16564B - 125mm 16564C - 150mm



3 SIZES JW9864A - 140mm JW9864B - 160mm JW9864C - 180mm





AUSTRALIAN DESIGNED

#### SOLAR SERIES 3 SIZES

3 SIZES RLC864A - 100mm RLC864B - 130mm RLC864C - 155mm













JW7674B 175mm

150mm











(BALL NOT INCLUDED)



**. CASES / HOLDERS** 

ABS002 (BALL NOT INCLUDED) 100mm x 45mm x 60mm

DC2 270mm X 270mm x 270mm **DISPLAY CASE** (BALL NOT INCLUDED)

ABS001 (BALL NOT INCLUDED) 165mm x 175mm x 70mm



(BALL NOT INCLUDED) AATCH BALL

DISPLAY CASE



(BALL NOT INCLUDED)



TGS20277

140mm

(BALL NOT INCLUDED)







Scan to view all our Catalogue's on your device.