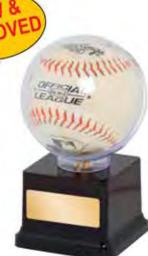

#### TAZA SERIES 6 SIZES Male

16760A - 150mm 16760B - 180mm 16760C - 210mm 16760D - 250mm 16760E - 300mm 16760F - 350mm

DC2 270mm X 270mm x 270mm DISPLAY CASE (BALL NOT INCLUDED)

SIZES

AUSTRALIAN DESIGNED