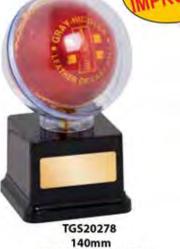

GK064A -112mm GK064B - 135mm GK064C - 160mm

TGS20278 - 140mm (BALL NOT INCLUDED)

DC3 110mm x 110mm x 110mm DISPLAY CASE (BALL NOT INCLUDED)

JEWEL SERIES

AUSTRALIAN DESIGNED

3 SIZES RLC464A - 120mm RLC464B - 140mm RLC464C - 160mm ABS002 (BALL NOT INCLUDED) 100mm x 45mm x 60mm