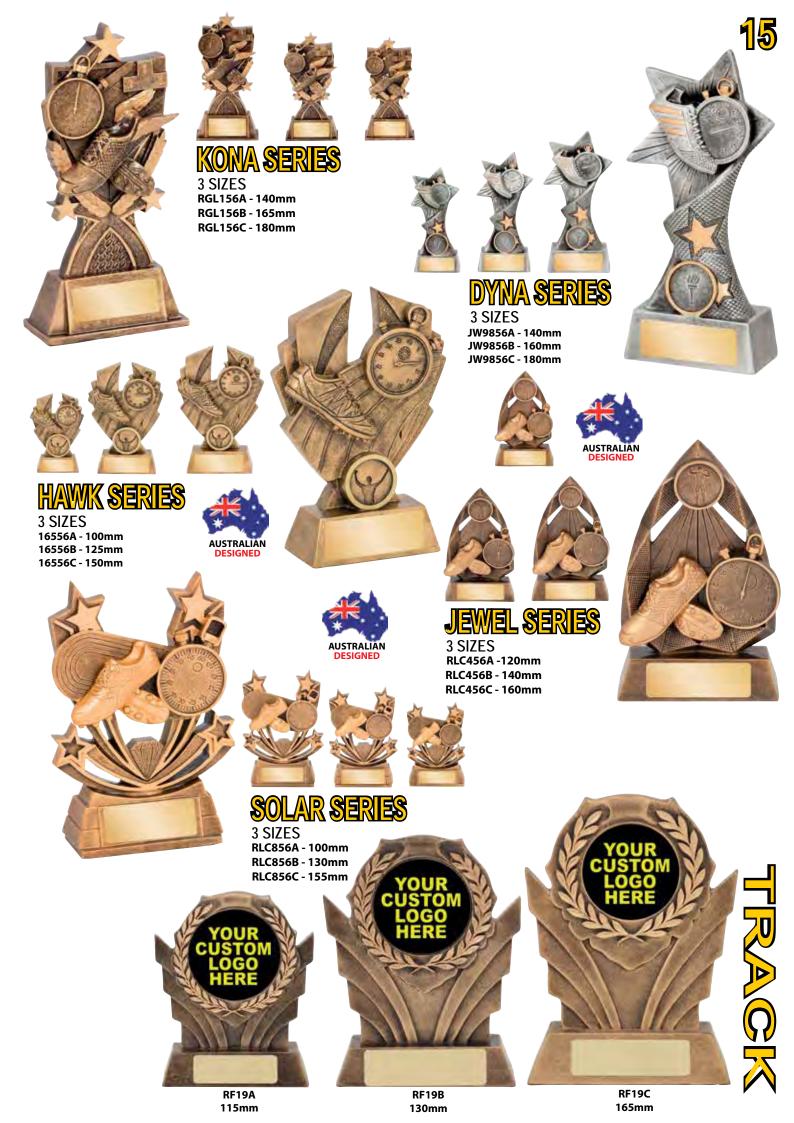

1B - 180mm 16761C - 210mm 16761D - 250mm 16761E - 300mm 16761F - 350mm



ALL STAR SERIES 3 SIZES GK064A -112mm

GK064A -112mm GK064B - 135mm GK064C - 160mm



TGS20278 - 140mm (BALL NOT INCLUDED)



DC3 110mm x 110mm x 110mm DISPLAY CASE (BALL NOT INCLUDED)

JEWEL SERIES

AUSTRALIAN DESIGNED

3 SIZES RLC464A - 120mm RLC464B - 140mm RLC464C - 160mm ABS002 (BALL NOT INCLUDED) 100mm x 45mm x 60mm





2 SIZES GK264A - 125mm GK264B - 145mm









2 SIZES JW1864A - 155mm JW1864B - 180mm



2 SIZES RF5464A - 135mm RF5464B - 160mm







3 SIZES 16564A - 100mm 16564B - 125mm 16564C - 150mm



3 SIZES JW9864A - 140mm JW9864B - 160mm JW9864C - 180mm





AUSTRALIAN DESIGNED

#### SOLAR SERIES 3 SIZES

3 SIZES RLC864A - 100mm RLC864B - 130mm RLC864C - 155mm













JW7674B 175mm

150mm











(BALL NOT INCLUDED)



**. CASES / HOLDERS** 

ABS002 (BALL NOT INCLUDED) 100mm x 45mm x 60mm

DC2 270mm X 270mm x 270mm **DISPLAY CASE** (BALL NOT INCLUDED)

ABS001 (BALL NOT INCLUDED) 165mm x 175mm x 70mm



(BALL NOT INCLUDED) AATCH BALL

DISPLAY CASE



(BALL NOT INCLUDED)



TGS20277

140mm

(BALL NOT INCLUDED)







Scan to view all our Catalogue's on your device.