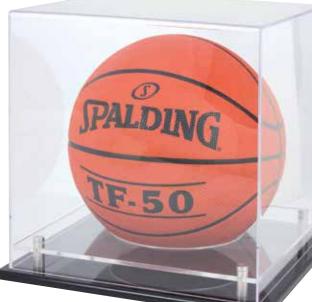

#### TAZA SERIES 6 SIZES Male

16760A - 150mm 16760B - 180mm 16760C - 210mm 16760D - 250mm 16760E - 300mm 16760F - 350mm

DC2 270mm X 270mm x 270mm DISPLAY CASE (BALL NOT INCLUDED)

SIZES

AUSTRALIAN DESIGNED

#### SOLAR SERIES 3 SIZES

3 SIZES RLC864A - 100mm RLC864B - 130mm RLC864C - 155mm

JW7674B 175mm

150mm

(BALL NOT INCLUDED)

**. CASES / HOLDERS** 

ABS002 (BALL NOT INCLUDED) 100mm x 45mm x 60mm

DC2 270mm X 270mm x 270mm **DISPLAY CASE** (BALL NOT INCLUDED)