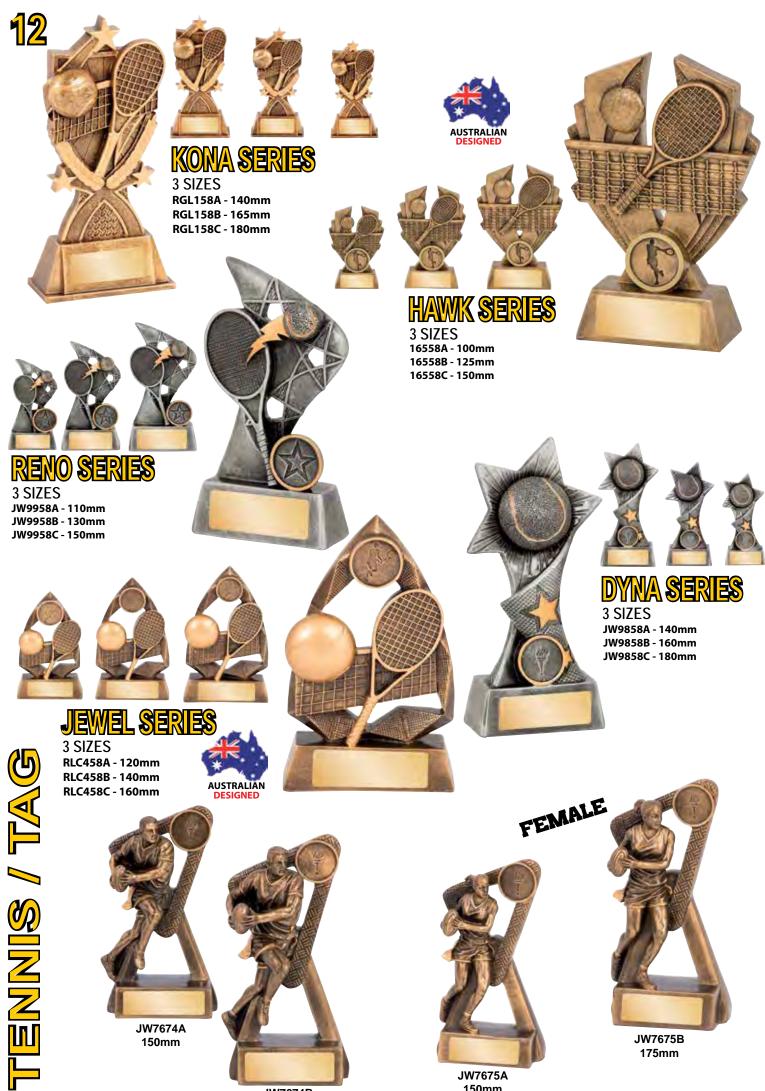

2 SIZES GK264A - 125mm GK264B - 145mm

2 SIZES JW1864A - 155mm JW1864B - 180mm

2 SIZES RF5464A - 135mm RF5464B - 160mm

3 SIZES 16564A - 100mm 16564B - 125mm 16564C - 150mm

3 SIZES JW9864A - 140mm JW9864B - 160mm JW9864C - 180mm