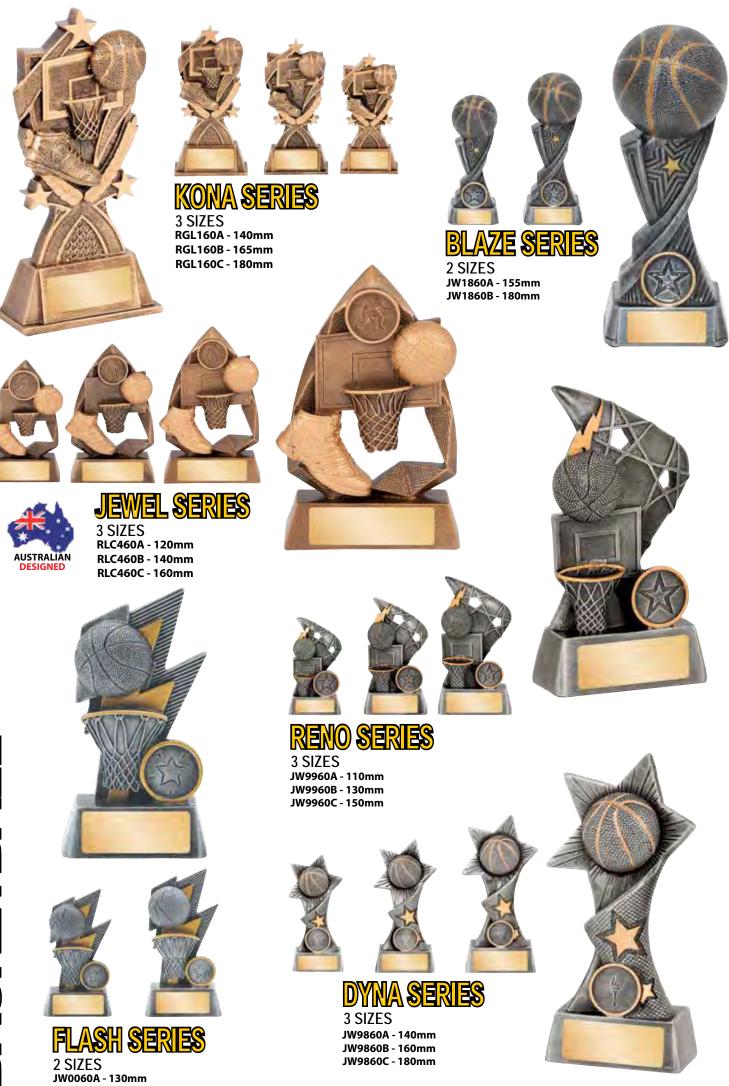

### CYBER SERIES 4 SIZES

RGL260A - 100mm RGL260B - 120mm RGL260C - 140mm RGL260D - 155mm

**ASTRA SERIES** 2 SIZES RFS460A - 135mm

BASKETBAL

RGL360A - 160mm RGL360B - 200mm RGL360C - 255mm RGL360D - 305mm

SOLAR SERIES 3 SIZES RLC860A - 100mm RLC860B - 130mm RLC860C - 155mm

BASKETBALL

JW0060B - 150mm

GK064A -112mm GK064B - 135mm GK064C - 160mm

TGS20278 - 140mm (BALL NOT INCLUDED)

DC3 110mm x 110mm x 110mm DISPLAY CASE (BALL NOT INCLUDED)

JEWEL SERIES

AUSTRALIAN DESIGNED

3 SIZES RLC464A - 120mm RLC464B - 140mm RLC464C - 160mm ABS002 (BALL NOT INCLUDED) 100mm x 45mm x 60mm

2 SIZES GK264A - 125mm GK264B - 145mm

2 SIZES JW1864A - 155mm JW1864B - 180mm

2 SIZES RF5464A - 135mm RF5464B - 160mm

3 SIZES 16564A - 100mm 16564B - 125mm 16564C - 150mm

3 SIZES JW9864A - 140mm JW9864B - 160mm JW9864C - 180mm

#### SOLAR SERIES 3 SIZES

3 SIZES RLC864A - 100mm RLC864B - 130mm RLC864C - 155mm

JW7674B 175mm

150mm

(BALL NOT INCLUDED)

**. CASES / HOLDERS** 

ABS002 (BALL NOT INCLUDED) 100mm x 45mm x 60mm

DC2 270mm X 270mm x 270mm **DISPLAY CASE** (BALL NOT INCLUDED)